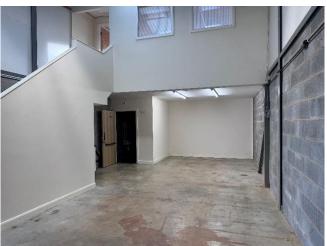

## Description

A modern purpose-built business unit, incorporating a reinforced concrete floor, brick/concrete block and insulated cladding to walls, under a mono pitched roof which incorporates roof lights.

Minimum internal eaves height is 5.5 m. The unit incorporates a mezzanine office.

Car parking is available directly to the front, together with additional communal parking in the vicinity.

## Accommodation

The unit extends to approximately 974 ft<sup>2</sup> including the mezzanine office.

Disabled WC facilities and brew up area