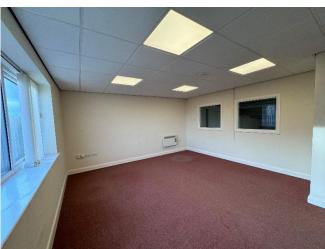

Minimum internal eaves height is 5.5 m. The unit incorporates a mezzanine office.

Car parking is available directly to the front, together with additional communal parking in the vicinity.

## Accommodation

The unit extends to approximately 974 ft<sup>2</sup> including the mezzanine office.

Disabled WC facilities and brew up area