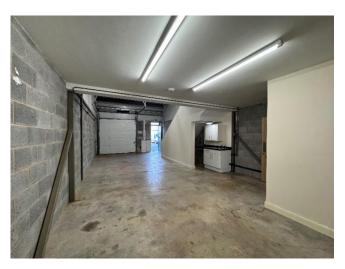

## Description

A modern purpose-built business unit, incorporating a reinforced concrete floor, brick/concrete block and insulated cladding to walls, under a mono pitched roof which incorporates roof lights.

Minimum internal eaves height is 5.5 m. The unit incorporates a mezzanine office.

Car parking is available directly to the front, together with additional communal parking in the vicinity.

## Accommodation

The unit extends to approximately 974 ft<sup>2</sup> including the mezzanine office.

Disabled WC facilities and brew up area