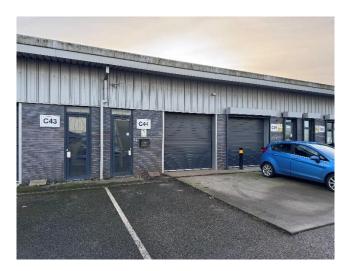

# TO LET UNIT C44 FULWELL COURT, RED SCAR BUSINESS PARK, LONGRIDGE ROAD, PRESTON PR2 5NP

974 ft<sup>2</sup> / 90 m<sup>2</sup> modern business unit with mezzanine office

- Situated within the successful Red Scar Business Park, which occupies a fully secure site with security gatehouse
- Within half a mile of J31A of the M6 motorway
- Neighbouring occupiers include Booths Supermarket Head Office, James Hall Spar Distributors and Menzies Distribution

### Location

Situated within half a mile of J31A of the M6 motorway, the M55, M61 and M65 motorways are within easy reach, providing access throughout the north west.

The Red Scar Business Park fronts the Longridge Road (B6243) and forms part of the Preston East employment area.

## Description

A modern purpose-built business unit, incorporating a reinforced concrete floor, brick/concrete block and insulated cladding to walls, under a mono pitched roof which incorporates roof lights.